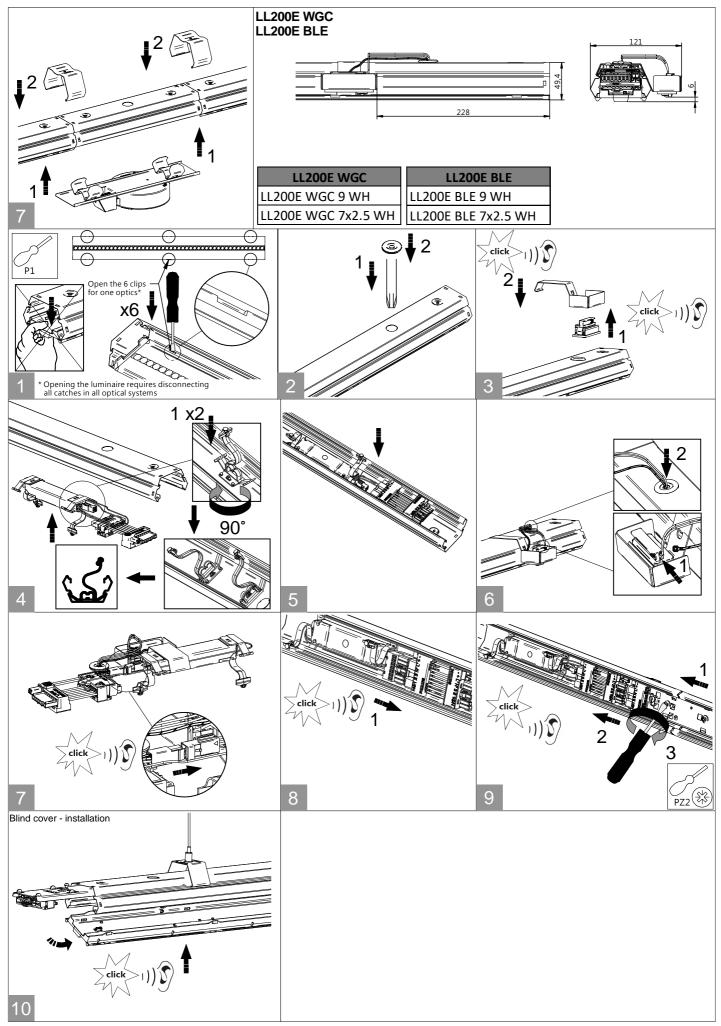

442710401452 © 04/ 2020, Signify Holding All rights reserved Printed in Poland Data subject to change without notice Keep for future reference: www.philips.com/lighting





To assure the lighting quality of this unique LED lighting concept there are a few instructions regading the maintenance of this LED luminaire:

1. Do not touch electronic components! Electronic components are under high voltage

Electronic components are ESD sensitive.

2. During installation or when maintaining the luminaire please use static free gloves to avoid marks on the luminaire.

 To remove dirt and spots use the following: Dust: only use micro fiber cloths Fingerprints, etc.: use a cleaner for synthetic materials with antistatic properties.

4. Do not stare into the LED light beam.

5. To avoid scratches and dirt on optical parts remove protective foil after installation. 6. The luminaire shall be installed by a qualified electrician and wired in accordance

with the lastest