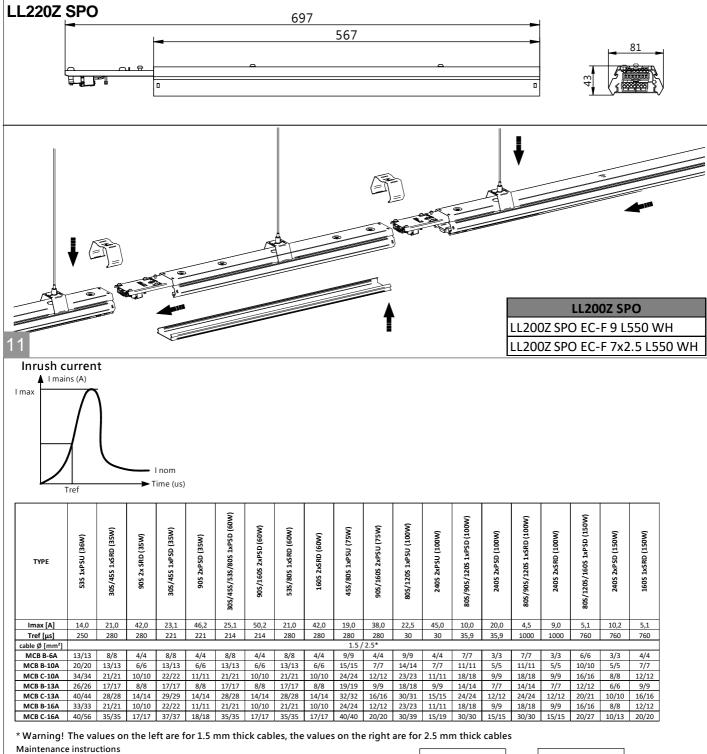

442710401452 © 04/ 2020, Signify Holding All rights reserved Printed in Poland Data subject to change without notice Keep for future reference: www.philips.com/lighting





To assure the lighting quality of this unique LED lighting concept there are a few instructions regading the maintenance of this LED luminaire:

1. Do not touch electronic components! Electronic components are under high voltage

Electronic components are ESD sensitive.

2. During installation or when maintaining the luminaire please use static free gloves to avoid marks on the luminaire.

 To remove dirt and spots use the following: Dust: only use micro fiber cloths Fingerprints, etc.: use a cleaner for synthetic materials with antistatic properties.

4. Do not stare into the LED light beam.

5. To avoid scratches and dirt on optical parts remove protective foil after installation. 6. The luminaire shall be installed by a qualified electrician and wired in accordance

with the lastest I